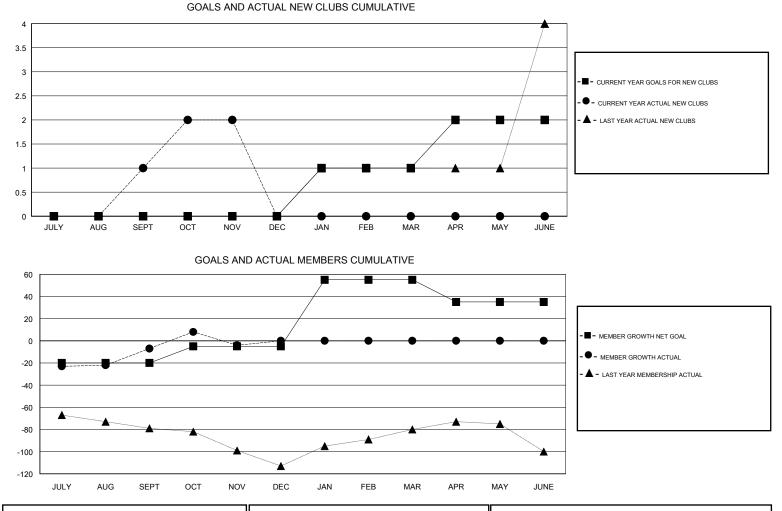

## LOCATION TURKEY

| GMT: JOOST PAIJMANS |               |             | LOCAT         | GMT CA                           |                           |                         |                                                    |  |
|---------------------|---------------|-------------|---------------|----------------------------------|---------------------------|-------------------------|----------------------------------------------------|--|
|                     | Club          | )S          |               | Members<br>RESULTS FOR 2018-2019 |                           |                         |                                                    |  |
|                     | RESULTS FO    | R 2018-2019 |               |                                  |                           |                         |                                                    |  |
| QUARTER             | NEW CLUB GOAL | NEW CLUBS   | DROPPED CLUBS | QUARTER                          | MEMBER GROWTH NET<br>GOAL | MEMBER GROWTH<br>ACTUAL | DROPPED<br>MEMBERS ACTUAL<br>(including transfers) |  |
| JULY/AUG/SEPT       | 0             | 1           | 0             | JULY/AUG/SEPT                    | -20                       | 41                      | 48                                                 |  |
| OCT/NOV/DEC         | 0             | 1           | 0             | OCT/NOV/DEC                      | 15                        | 49                      | 43                                                 |  |
| JAN/FEB/MAR         | 1             | 0           | 0             | JAN/FEB/MAR                      | 60                        | 0                       | 0                                                  |  |
| APR/MAY/JUNE        | 1             | 0           | 0             | APR/MAY/JUNE                     | -20                       | 0                       | 0                                                  |  |